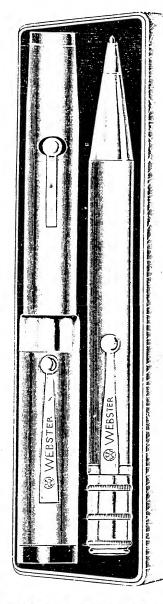

#### Fountain Pen and Pencil Sets

#### All Have 14 Kt. Gold Pens and Gold Plate Trimmings

No. 6815. Extra Large, Red Fountain Pen, 14 Kt. Size 8 Point, and Peneil Set. Gold Plate Trimmings, in beatherette case Per Set

816. Black Rubber Fountain Pen and Peneil Set. Gold Plate Mountings, in Leatherette Case. Per Set

. 6819. Indies' Gold Filled Set with Pen and Pencil in Velvet Line to Ting at Top. Per Set . 6820. Men's Set with Gold Filled Clip. Per Set 16.0